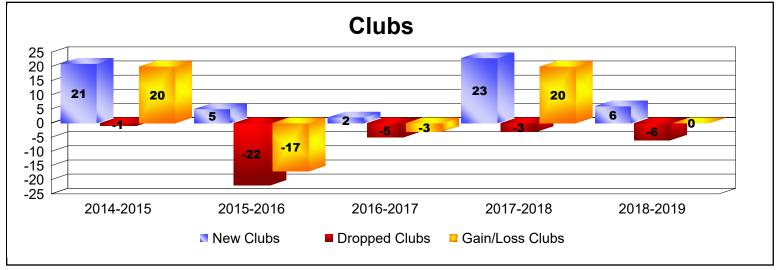

District 305 N2 As of June 2019 Cumulative

| Year      | New<br>Clubs | Dropped<br>Clubs | Gain/<br>Loss<br>Clubs | New<br>Members | Charter<br>Members | Reinstate<br>Members | Transfer<br>Members | Total<br>Member<br>Added | Total<br>Members<br>Dropped | Gain/<br>Loss<br>Members |
|-----------|--------------|------------------|------------------------|----------------|--------------------|----------------------|---------------------|--------------------------|-----------------------------|--------------------------|
| 2014-2015 | 21           | -1               | 20                     | 445            | 471                | 13                   | 11                  | 940                      | -522                        | 418                      |
| 2015-2016 | 5            | -22              | -17                    | 313            | 187                | 52                   | 42                  | 594                      | -1176                       | -582                     |
| 2016-2017 | 2            | -5               | -3                     | 452            | 89                 | 47                   | 16                  | 604                      | -454                        | 150                      |
| 2017-2018 | 23           | -3               | 20                     | 629            | 583                | 44                   | 22                  | 1278                     | -594                        | 684                      |
| 2018-2019 | 6            | -6               | 0                      | 269            | 147                | 59                   | 30                  | 505                      | -778                        | -273                     |
| Average   | 11           | -7               | 4                      | 422            | 295                | 43                   | 24                  | 784                      | -705                        | 79                       |