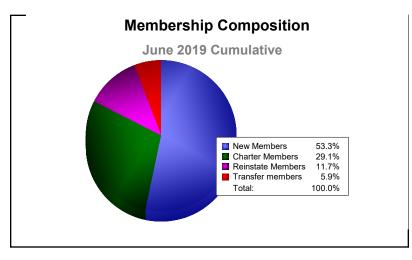

District 305 N2 As of June 2019 Cumulative

| Year      | New<br>Clubs | Dropped<br>Clubs | Gain/<br>Loss<br>Clubs | New<br>Members | Charter<br>Members | Reinstate<br>Members | Transfer<br>Members | Total<br>Member<br>Added | Total<br>Members<br>Dropped | Gain/<br>Loss<br>Members |
|-----------|--------------|------------------|------------------------|----------------|--------------------|----------------------|---------------------|--------------------------|-----------------------------|--------------------------|
| 2014-2015 | 21           | -1               | 20                     | 445            | 471                | 13                   | 11                  | 940                      | -522                        | 418                      |
| 2015-2016 | 5            | -22              | -17                    | 313            | 187                | 52                   | 42                  | 594                      | -1176                       | -582                     |
| 2016-2017 | 2            | -5               | -3                     | 452            | 89                 | 47                   | 16                  | 604                      | -454                        | 150                      |
| 2017-2018 | 23           | -3               | 20                     | 629            | 583                | 44                   | 22                  | 1278                     | -594                        | 684                      |
| 2018-2019 | 6            | -6               | 0                      | 269            | 147                | 59                   | 30                  | 505                      | -778                        | -273                     |
| Average   | 11           | -7               | 4                      | 422            | 295                | 43                   | 24                  | 784                      | -705                        | 79                       |