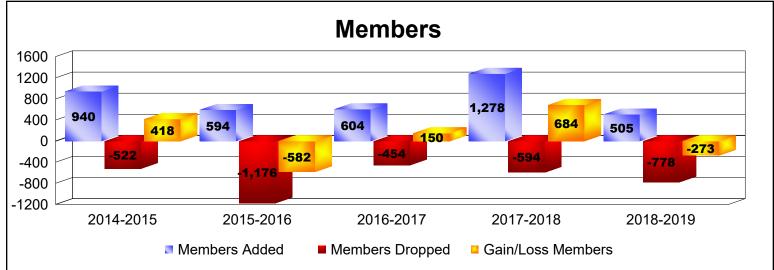

District 305 N2 As of June 2019 Cumulative

| Year      | New<br>Clubs | Dropped<br>Clubs | Gain/<br>Loss<br>Clubs | New<br>Members | Charter<br>Members | Reinstate<br>Members | Transfer<br>Members | Total<br>Member<br>Added | Total<br>Members<br>Dropped | Gain/<br>Loss<br>Members |
|-----------|--------------|------------------|------------------------|----------------|--------------------|----------------------|---------------------|--------------------------|-----------------------------|--------------------------|
| 2014-2015 | 21           | -1               | 20                     | 445            | 471                | 13                   | 11                  | 940                      | -522                        | 418                      |
| 2015-2016 | 5            | -22              | -17                    | 313            | 187                | 52                   | 42                  | 594                      | -1176                       | -582                     |
| 2016-2017 | 2            | -5               | -3                     | 452            | 89                 | 47                   | 16                  | 604                      | -454                        | 150                      |
| 2017-2018 | 23           | -3               | 20                     | 629            | 583                | 44                   | 22                  | 1278                     | -594                        | 684                      |
| 2018-2019 | 6            | -6               | 0                      | 269            | 147                | 59                   | 30                  | 505                      | -778                        | -273                     |
| Average   | 11           | -7               | 4                      | 422            | 295                | 43                   | 24                  | 784                      | -705                        | 79                       |